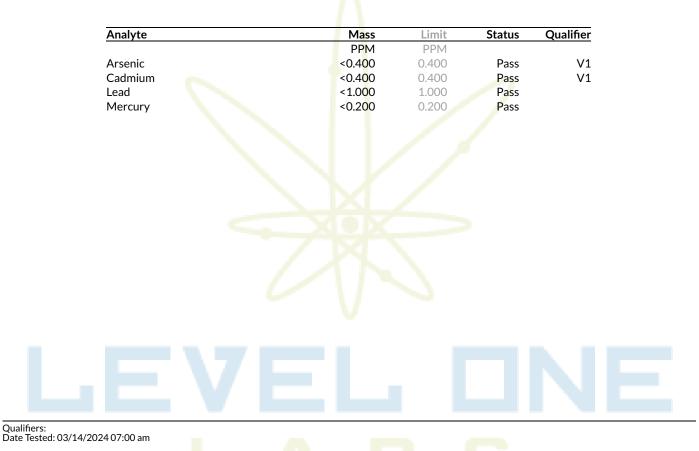

## **Heavy Metals**

LOQ = Limit of Quantitation; The reported result is based on a sample weight with the applicable moisture content for that sample; Unless otherwise stated all quality control samples performed within specifications established by the Laboratory. Subcontracted through IAS. Approved for all analytes by ICP-OES. Inter Ag Services Inc. Registration Certificate Identification Number: 0000009LCSL00311854